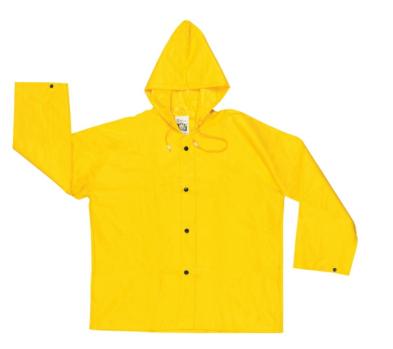

## Wizard Series Rain Gear .28mm PVC / Nylon / PVC Rainwear Waterproof Yellow Rain Jacket Attached Hood

Tested in accordance with ASTM F903 – Standard Test Method for Resistance of Materials used in Protective Clothing to Penetration by Liquids (Test report located below under Specsheet and Downloadable documents section)