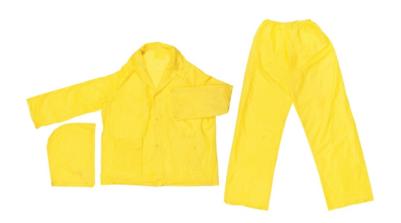

**Zodiac Series Lightweight Rain Gear** 

.10mm Single Ply PVC Rainwear 3 Piece Waterproof Yellow Rain Suit Rain Jacket, Detachable Hood and Bib Pants

Series

Material 1

Zodiac

**PVC** 

| Product # | Chest<br>(in.) | Sleeve<br>(in.) | Back Length<br>(in.) | Waist<br>(in.) | Inseam<br>(in.) | Case Weight<br>(lbs) |
|-----------|----------------|-----------------|----------------------|----------------|-----------------|----------------------|
| 0503L     | 54             | 31.5            | 31                   | 48             | 28.5            | 35.600               |
| 0503X2    | 60             | 33.5            | <i>33</i>            | <i>52</i>      | 30.5            | 39.500               |
| 0503X4    | 65             | 35.5            | 35                   | 56             | 32.5            | 45.550               |
| 0503XL    | <i>57</i>      | 32.5            | <i>32</i>            | 50             | 29.5            | 37.350               |
| 0503X3    | 63             | 34.5            | 34                   | 54             | 31.5            | 41.650               |
| 0503M     | <i>52</i>      | 30              | 30                   | 46             | 27.5            | 33.650               |