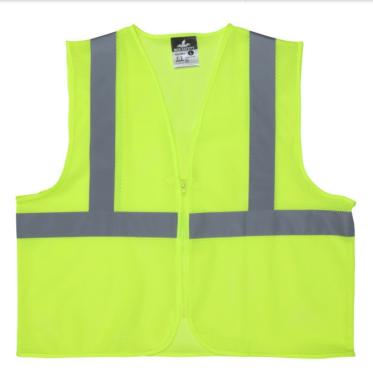

Luminator<sup>®</sup> Series Hi-Vis Reflective Lime Safety Vest ANSI/ISEA 107 2020 Type R Class 2 Mesh Fabric with 2 Inch Silver Stripes Zipper Front Closure

Breathable safety vest with mesh fabric

Series