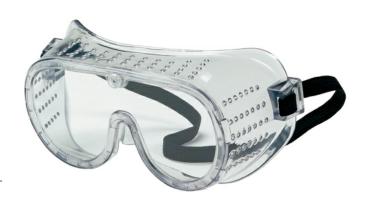

## 22 Series Goggles Economy Safety Goggles Clear Uncoated Lens Adjustable Elastic Strap

## Perforated frame direct vent design

| Series                 | Category      |               |
|------------------------|---------------|---------------|
| 22                     | Goggles       |               |
| Dielectric             | <u> 287</u> + | CAN/CSA Z94.3 |
| Yes                    | Yes           | Yes           |
| Primary Frame Material | Vent Type     |               |

PVC Direct Vented / Perforated

| Product # | Coated | Frame<br>Color | Goggle Type                   | Lens<br>Coating | Lens<br>Color | <b>VLT</b><br>% |
|-----------|--------|----------------|-------------------------------|-----------------|---------------|-----------------|
| 2220      |        | Clear          | Direct Vented /<br>Perforated | Uncoated        | Clear         | 90              |
| 2235      |        | Clear          | Indirect Vented               | UV-AF Anti-Fog  | Clear         | 90              |
| 2237      |        | Clear          | Ventless                      | UV-AF Anti-Fog  | Clear         | 90              |
| 2230      |        | Clear          | Indirect Vented               | Uncoated        | Clear         | 90              |
| 2225      |        | Clear          | Direct Vented /<br>Perforated | UV-AF Anti-Fog  | Clear         | 90              |
| 2220R     |        | Clear          | Direct Vented /<br>Perforated | Uncoated        | Clear         | 90              |
| 2230RB    |        | Clear          | Indirect Vented               | Uncoated        | Clear         | 90              |
| 2230R     |        | Clear          | Indirect Vented               | Uncoated        | Clear         | 90              |
| 2120      |        | Clear          | Direct Vented /<br>Perforated | Uncoated        | Clear         | 90              |
| 2235R     |        | Clear          | Indirect Vented               | UV-AF Anti-Fog  | Clear         | 90              |
| 2235RB    |        | Clear          | Indirect Vented               | UV-AF Anti-Fog  | Clear         | 90              |
| 2237R     |        | Clear          | Ventless                      | UV-AF Anti-Fog  | Clear         | 90              |