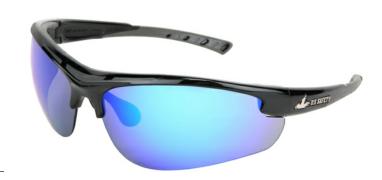

## DM1218B

Dominator™ 2 Series
Safety Glasses with Blue Diamond
Mirror Lenses
Black Glasses with Gray TPR
Temples
Comfortable TPR Brow Guard

**Co-injected wire core adjustable nose pads** 

Series Inner Packaging

## DM1218B

| Product # | Frame<br>Color | Lens Color             | Lens Coating          | Magnifier | VLT% | Temple<br>Color |
|-----------|----------------|------------------------|-----------------------|-----------|------|-----------------|
| DM1218B   | Black          | Blue Diamond<br>Mirror | Duramass Hard<br>Coat |           | 13   | Black           |
| DM1229    | Black          | I/O Clear Mirror       | Duramass Hard<br>Coat |           | 78   | Black           |
| DM1212PF  | Black          | Gray                   | MAX6 Anti-Fog         |           | 13   | Black           |
| DM1212P   | Black          | Gray                   | MAX3 Hard Coat        |           | 13   | Black           |
| DM1219    | Black          | I/O Clear Mirror       | Duramass Hard<br>Coat |           | 78   | Black           |
| DM1222P   | Black          | Gray                   | MAX3 Hard Coat        |           | 13   | Black           |
| DM122R    | Black          | Fire Mirror            | Duramass Hard<br>Coat |           | 13   | Black           |