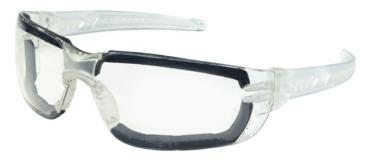

## HK310PF

мнн SAF PROTECT PEOI

> Hulk<sup>®</sup> HK3 Series **Clear MAX6® Anti-Fog Foam Lined** Lenses **Frameless Safety Glasses with Clear Non-Slip Temples** Soft Secure TPR Nose Piece

**Closed cell foam lining adds comfort** and protection