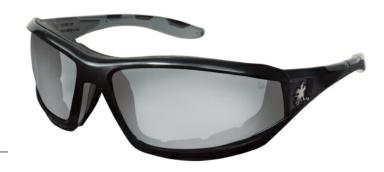

## RP2 I 9AF

Swagger® RP2 Series Black Safety Glasses Indoor / Outdoor Lenses AV-AF® Anti-Fog Coated Lenses Foam Lined

Flame resistant hypoallergenic closed cell foam seal

Series

Swagger (RP2)

<u>Category</u>

## RP219AF

| Product # | Frame<br>Color | Lens Color             | Lens Coating          | Magnifier | VLT% | Temple<br>Color |
|-----------|----------------|------------------------|-----------------------|-----------|------|-----------------|
| RP219AF   | Black          | I/O Clear Mirror       | UV-AF Anti-Fog        |           | 36   | Black           |
| RP210AF   | Black          | Clear                  | UV-AF Anti-Fog        |           | 90   | Black           |
| RP2130    | Black          | Green Filter 3.0       | Duramass Hard<br>Coat |           | 12   | Black           |
| RP2150    | Black          | Green Filter 5.0       | Duramass Hard<br>Coat |           | 2    | Black           |
| RP210DC   | Black          | Clear                  | MAX36 Dual<br>Coating |           | 90   | Black           |
| RP219DC   | Black          | I/O Clear Mirror       | MAX36 Dual<br>Coating |           | 36   | Black           |
| RP212AF   | Black          | Gray                   | UV-AF Anti-Fog        |           | 13   | Black           |
| RP2120    | Black          | Green Filter 2.0       | Duramass Hard<br>Coat |           | 30   | Black           |
| RP21R     | Black          | Fire Mirror            | Duramass Hard<br>Coat |           | 13   | Black           |
| RP218B    | Black          | Blue Diamond<br>Mirror | Duramass Hard<br>Coat |           | 13   | Black           |
| RP212DC   | Black          | Gray                   | MAX36 Dual<br>Coating |           | 13   | Black           |
| RP212PF   | Black          | Gray                   | MAX6 Anti-Fog         |           | 13   | Black           |
| RPGASKET  | Black          |                        |                       |           |      |                 |