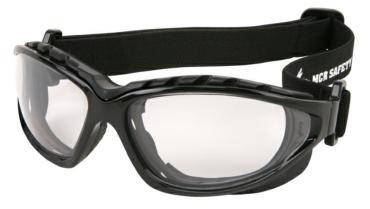

## RP310PF

MCR SAFETY WE PROTECT PEOPLE

> Swagger® RP3 Series Black Foam Lined Safety Glasses Clear MAX6® Anti-Fog Lenses Interchangeable Head Band Included

Flame Resistant Hypoallergenic Closed Cell Foam Seal

<u>Category</u> Safety Glasses

| Primary Frame Material | Made In |
|------------------------|---------|
| Polycarbonate          | Taiwan  |

| Product # | Frame Color | Lens Color | Lens Coating  | Magnifier | VLT% | Temple Color |
|-----------|-------------|------------|---------------|-----------|------|--------------|
| RP310PF   | Black       | Clear      | MAX6 Anti-Fog |           | 90   | Black        |
| RP3   2PF | Black       | Gray       | MAX6 Anti-Fog |           | 13   | Black        |
| RP3 I BPF | Black       | Brown      | MAX6 Anti-Fog |           | 13   | Black        |