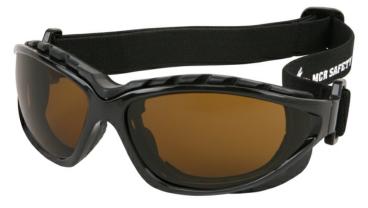

## RP3 I BPF

SAL PROTECT PEOI

> Swagger<sup>®</sup> RP3 Series **Black Foam Lined Safety Glasses Brown MAX6® Anti-Fog Lenses Interchangeable Head Band** Included

Flame resistant hypoallergenic closed cell foam seal

**Category Safety Glasses**  **Dozen Gravity Box** 

**Primary Frame Material** Made In **Polycarbonate** Taiwan

| Product # | Frame Color | Lens Color | Lens Coating  | Magnifier | VLT% | Temple Color |
|-----------|-------------|------------|---------------|-----------|------|--------------|
| RP3 I BPF | Black       | Brown      | MAX6 Anti-Fog |           | 13   | Black        |
| RP310PF   | Black       | Clear      | MAX6 Anti-Fog |           | 90   | Black        |
| RP312PF   | Black       | Gray       | MAX6 Anti-Fog |           | 13   | Black        |
| RP313PF   | Black       | Light Blue | MAX6 Anti-Fog |           | 68   | Black        |