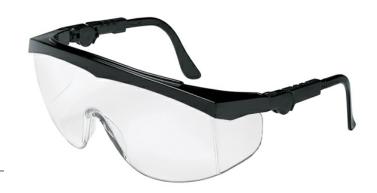

## TKI I OAF

TK1 Series **Black Safety Glasses** Clear UV-AF® Anti-Fog Lens Generous Lens with Built on Side **Shields** 

Ratcheting temples with adjustable length

Series

Inner Packaging

TKI

Dozen White Box

## TKI I OAF

| Product # | Frame<br>Color | Lens<br>Color | Lens Coating          | Magnifier | VLT% | Temple<br>Color |
|-----------|----------------|---------------|-----------------------|-----------|------|-----------------|
| TK110AF   | Black          | Clear         | UV-AF Anti-Fog        |           | 90   | Black           |
| TK110     | Black          | Clear         | Duramass Hard<br>Coat |           | 90   | Black           |
| TK112     | Black          | Gray          | Duramass Hard<br>Coat |           | 13   | Black           |
| TK120     | Blue           | Clear         | Duramass Hard<br>Coat |           | 90   | Blue            |
| TK130AF   | Blue           | Clear         | UV-AF Anti-Fog        |           | 90   | Red / White     |
| TK130     | Blue           | Clear         | Duramass Hard<br>Coat |           | 90   | Red / White     |