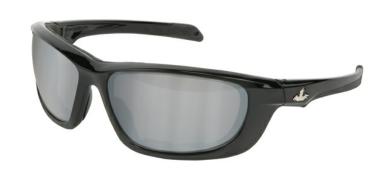

Swagger® UD2 Series Safety Glasses Provides Ultra Defense Ballistic Impact Protection Silver Mirror Lenses with Black Frame Fixed Closed Cell Foam Lined

Foam lined safety glasses for a safer and more comfortable fit

Made In

Taiwan

| Product # | Frame<br>Color | Lens<br>Color | Lens Coating          | Magnifier | VLT% | Temple<br>Color |
|-----------|----------------|---------------|-----------------------|-----------|------|-----------------|
| UD217     | Black          | Silver Mirror | Duramass Hard<br>Coat |           | 13   | Black           |
| UD212PF   | Black          | Gray          | MAX6 Anti-Fog         |           | 13   | Black           |
| UD210PF   | Black          | Clear         | MAX6 Anti-Fog         |           | 90   | Black           |