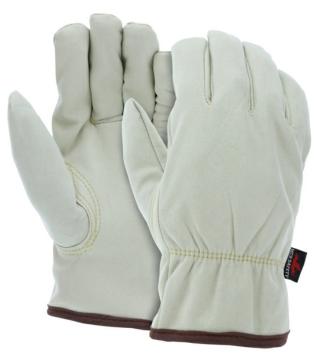

MCR SAFETY WE PROTECT PEOPLE

> Leather Driver Work Gloves Beige Synthetic Leather Split Cowskin Texture Insulated with Fleece Lining Keystone Thumb

Synthetic leather is lightweight and breathable

Leather Type

## **Synthetic**

Insulated Lining

Fleece

Grade

Premium

| Product #      | Size      | Case Pack | Case Weight (lb) |
|----------------|-----------|-----------|------------------|
| 375 <b>0</b> S | Small     | 10        | 26.300           |
| 3750M          | Medium    | 10        | 27.720           |
| 3750L          | Large     | 10        | 29.250           |
| 3750XL         | X - Large | 10        | 31.780           |