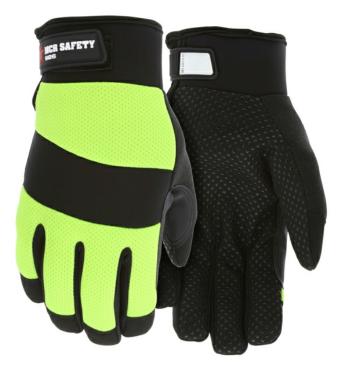

MCR SAFETY WE PROTECT PEOPLE

> MCR Safety Mechanics Gloves Synthetic leather palm with silicone dots Thermosock® lined with waterproof bladder

Keep your hands warm and dry with this Thermosock® lined waterproof option

Leather Type

**Synthetic** 

Thermosock

Primary Polymer Coating Silicone <u>Grade</u> Premium

**Insulated Lining** 

| Product # | Size       | Case Pack | Case Weight (lb) |
|-----------|------------|-----------|------------------|
| 9265      | Small      | 72        | 20.880           |
| 926M      | Medium     | 72        | 28.872           |
| 926L      | Large      | 72        | 22.824           |
| 926XL     | X - Large  | 72        | 27.504           |
| 926XXL    | XX - Large | 72        | 25.848           |