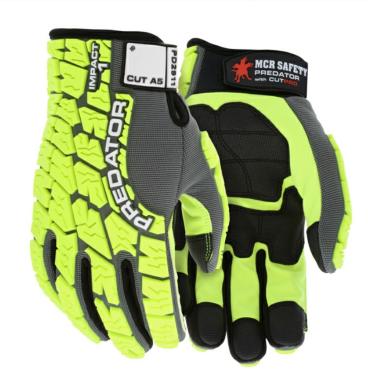

## PD2911

Predator® Mechanics Work Gloves
Impact Resistant Gloves
Synthetic Leather Palm, MAXGrid™
Palm and Fingers
Tire Tread Pattern TPR on
Spandex Back
HyperMax® Cut Resistant Palm
Liner

Grid pattern palm and fingers for grip TPR back provides excellent impact protection