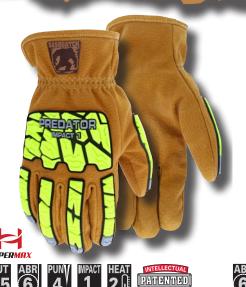

## THEY'RE THE REAL DEAL

- Sasquatch® premium split leather driver
- Extreme abrasion protection against rugged materials
- · Sewn with Kevlar® thread for increased seam strength
- · Keystone thumb

- Sasquatch® premium split leather impact mechanics
- Extreme abrasion protection against rugged materials
- Internal palm lined with HyperMax® cut resistant layer
- Sewn with Kevlar® thread for increased seam strength
- · Reinforced thumb-thumb crotch-index finger

- Sasquatch® premium split leather impact driver
- Extreme abrasion protection against rugged materials
- 360° coverage with HyperMax® cut resistant liner
- · Sewn with Kevlar® thread for increased seam strength
- · Wing thumb pattern