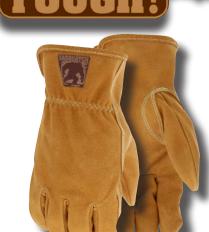

## THEY'RE THE REAL DEAL

- Sasquatch® premium split leather driver
- Extreme abrasion protection against rugged materials
- · Sewn with Kevlar® thread for increased seam strength
- · Keystone thumb

- Sasquatch® premium split leather impact mechanics
- Extreme abrasion protection against rugged materials
- Internal palm lined with HyperMax® cut resistant layer
- Sewn with Kevlar® thread for increased seam strength
- · Reinforced thumb-thumb crotch-index finger