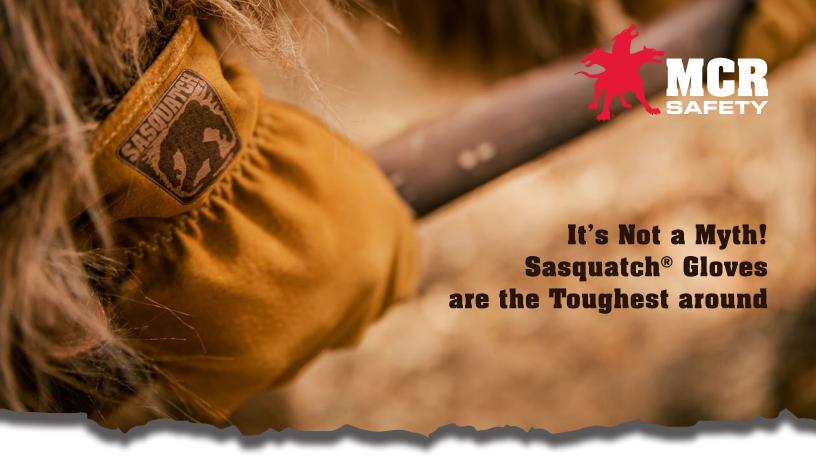

## THEY'RE THE REAL DEAL

- Sasquatch® premium split leather driver
- Extreme abrasion protection against rugged materials
- · Sewn with Kevlar® thread for increased seam strength
- · Keystone thumb

- Sasquatch® premium split leather impact mechanics
- Extreme abrasion protection against rugged materials
- Internal palm lined with HyperMax® cut resistant layer
- Sewn with Kevlar® thread for increased seam strength
- · Reinforced thumb-thumb crotch-index finger

- Sasquatch® premium split leather impact driver
- Extreme abrasion protection against rugged materials
- 360° coverage with HyperMax® cut resistant liner
- · Sewn with Kevlar® thread for increased seam strength
- · Wing thumb pattern