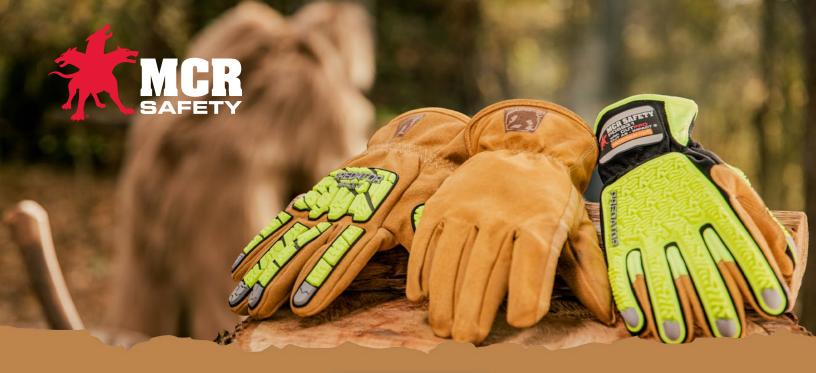

## THEY'RE THE REAL DEAL

- Sasquatch® premium split leather driver
- Extreme abrasion protection against rugged materials
- · Sewn with Kevlar® thread for increased seam strength
- · Keystone thumb

- Sasquatch® premium split leather impact mechanics
- Extreme abrasion protection against rugged materials
- Internal palm lined with HyperMax® cut resistant layer
- Sewn with Kevlar® thread for increased seam strength
- · Reinforced thumb-thumb crotch-index finger

- Sasquatch® premium split leather impact driver
- Extreme abrasion protection against rugged materials
- 360° coverage with HyperMax® cut resistant liner
- · Sewn with Kevlar® thread for increased seam strength
- · Wing thumb pattern