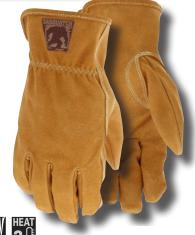

## THEY'RE THE REAL DEAL

- Sasquatch® premium split leather driver
- Extreme abrasion protection against rugged materials
- · Sewn with Kevlar® thread for increased seam strength
- · Keystone thumb

- Sasquatch® premium split leather impact mechanics
- Extreme abrasion protection against rugged materials
- Internal palm lined with HyperMax® cut resistant layer
- Sewn with Kevlar® thread for increased seam strength
- · Reinforced thumb-thumb crotch-index finger